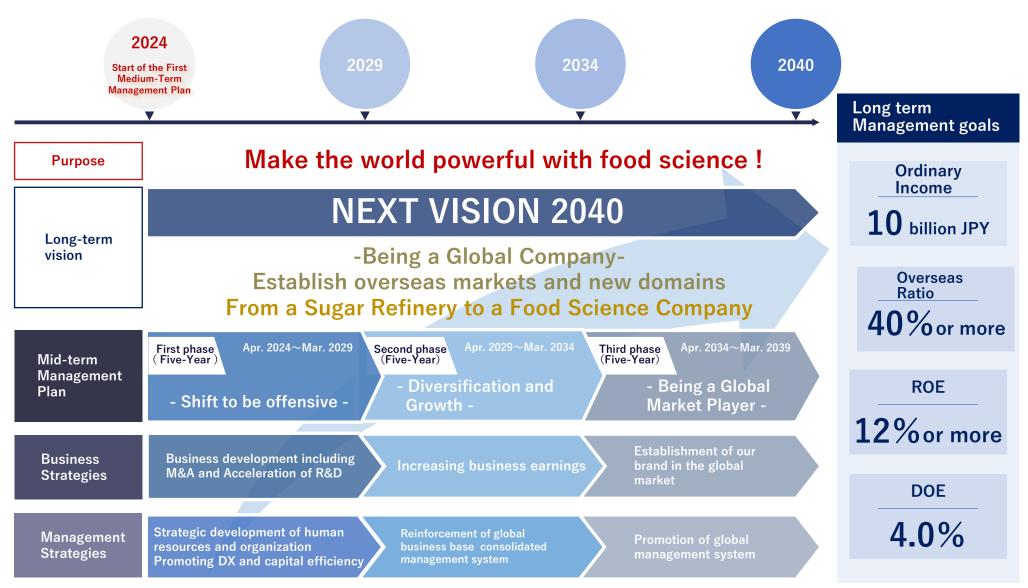

## Make the world powerful with food science !

We will make the world powerful by creating new value from sustainable bioresources with our food science technology.

# **NEXT VISION 2040**

## -Being a Global Company-Establish overseas markets and new domains

## From a Sugar Refinery to a Food Science Company

-Natural sweeteners-

This was the beginning and origin of Fuji Nihon Seito Corporation.

While cherishing our long history, we will leap to the next stage.

#### Long term ground design to increase enterprise value.

Copyright © 2023 Fuji Nihon Seito Corporation. All rights reserved.